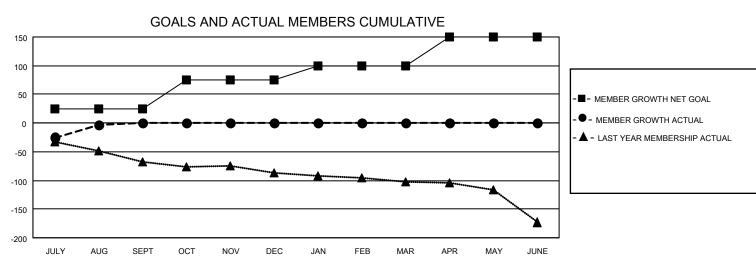

## MONTHLY MEMBERSHIP PROGRESS REPORT

LOCATION VIRGINIA District 24 L Results as of: 9/30/2022

| Clubs RESULTS FOR 2022-2023 |   |   |   | Members RESULTS FOR 2022-2023 |    |    |    |
|-----------------------------|---|---|---|-------------------------------|----|----|----|
|                             |   |   |   |                               |    |    |    |
| JULY/AUG/SEPT               | 0 | 0 | 1 | JULY/AUG/SEPT                 | 25 | 84 | 70 |
| OCT/NOV/DEC                 | 0 | 0 | 0 | OCT/NOV/DEC                   | 50 | 0  | 0  |
| JAN/FEB/MAR                 | 1 | 0 | 0 | JAN/FEB/MAR                   | 25 | 0  | 0  |
| APR/MAY/JUNE                | 1 | 0 | 0 | APR/MAY/JUNE                  | 50 | 0  | 0  |

## GOALS AND ACTUAL NEW CLUBS CUMULATIVE





| DROPPED CLUBS: 1 |    | 29 CLUBS OF 89 ADDED 1 OR<br>MORE NEW MEMBERS | GENDER DISTRIBUTION                 |                                |  |
|------------------|----|-----------------------------------------------|-------------------------------------|--------------------------------|--|
|                  |    | INIONE NEW WIEWIBERS                          | MALE<br>FEMALE                      | 1,489 (62.56%)<br>891 (37.44%) |  |
| DROPPED MEMBERS  |    |                                               | NON BINARY PREFER NOT TO ANSWE      | 0 (0.00%)                      |  |
| DECEASED         | 8  |                                               | THEFERINGT TO ANSWER                | 0 (0.0070)                     |  |
| CLUB CANCELLED   | 0  | CLICK HERE FOR CUMULATIVE